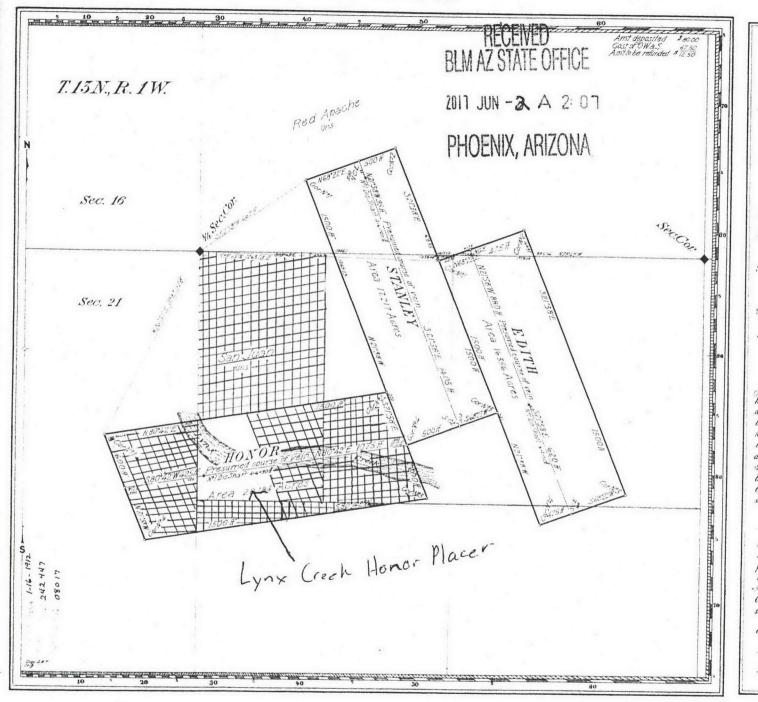

## **DEPARTMENT OF THE INTERIOR UREAU OF LAND MANAGEMEN MINING CLAIMS**

Run Date/Time: 09/20/2017 08:18 AN

(LIVE) Serial Register Page

01 10-21-1976;090STAT0090;43USC1744 Case Type 384201: PLACER CLAIM Claim Name: LYNX CREEK GOLD

**Total Acres** 20.000 **Serial Number** AMC443774 Lead File Number AMC443774

Page 1 of 1

Commodity:

Case Disposition: ACTIVE

Required Maintenance Fee: \$155.00

| Name & Address |                 | <b>A</b> |                         | Int Rel  |  |
|----------------|-----------------|----------|-------------------------|----------|--|
| MINE DATA LLC  | 202 W GUPLEY ST |          | PRESCOTT, AZ 86301-3612 | CLAIMANT |  |

| Mer Twp Rng  | Sec     | Quadrant                    | District/Field Office | County         |
|--------------|---------|-----------------------------|-----------------------|----------------|
| 14 01401 001 | .0W 028 | NE HASSAY                   | VAMPA FO              | YAVAPAI        |
| Act Date     | Code    | Action                      | Action Remarks        | Receipt Number |
| 04/01/2017   | 403     | LOCATION DATE               |                       |                |
| 05/03/2017   | 395     | RECORDATION NOTICE RECD     | 1                     | 3828094        |
| 08/30/2017   | 483     | SMALL MINEP CERT FILED      | 2018                  | ·              |
| 05/03/2017   | 484     | LOCATION YEAP / MAINTENANCE | 2017;\$155            | 3828094        |
| 05/03/2017   | 404     | COUNTY RECOPDATION          | 2017-0321925;         |                |
| 05/03/2017   | 501     | ACCT ADV IN LEAD FILE       | AMC443774-AMC443776;  |                |
|              |         | •                           |                       |                |

### DEPARTMENT OF THE INTERIOR BUREAU OF LAND MANAGEML MINING CLAIMS

(LIVE) Serial Register Page

01 05-10-1872;017STAT0091;30USC26,28,34

Case Type 384101: LODE CLAIM Claim Name: LYNX CREEK HONOR

Run Date/Time: 09/20/2017 08:20 AN

Commodity:

Name & Address

MINE DATA LLC

Case Disposition: ACTIVE

Required Maintenance Fee: \$155.00

**Total Acres** 10.330

PPESCOTT, AZ 86301-3612

Serial Number AMC444591 **Lead File Number** AMC444591

Page 1 of 1

Int Rel

CLAIMANT

| Mer | Twp   | Rng Sec  | Quadrant | District/Field Office | County  |
|-----|-------|----------|----------|-----------------------|---------|
| 14  | 0130N | 0010W 02 | 1 NE, NW | HASSAYAMPA FO         | YAVAPAI |

202 W GURLEY ST

| 04/01/2017 | 403 |                             |                      |         |
|------------|-----|-----------------------------|----------------------|---------|
|            |     | LOCATION DATE               |                      |         |
| 06/02/2017 | 395 | PECORDATION NOTICE PECD     | 1                    | 3853279 |
| 08/30/2017 | 483 | SMALL MINER CEPT FILED      | 2018 .               |         |
| 06/02/2017 | 484 | LOCATION YEAR / MAINTENANCE | 2017;\$155           | 3853279 |
| 06/02/2017 | 501 | ACCT ADV IN LEAD FILE       | AMC444591-AMC444593; |         |
| 05/25/2017 | 404 | COUNTY RECOPDATION          | 2017-0026249;        |         |

## DEPARTMENT OF THE INTERIOR **UREAU OF LAND MANAGEMEN**

**MINING CLAIMS** 

Run Date/Time: 09/20/2017 08:20 AN

Case Type 384201: PLACER CLAIM

01 10-21-1976;090STAT0090;43USC1744

Claim Name: LYNX CREEK HONOR PLA

(LIVE) Serial Register Page

**Total Acres** 20.000

Serial Number AMC444592 Lead File Number AMC444591

Page 1 of 1

Commodity:

**Case Disposition: ACTIVE** 

Required Maintenance Fee: \$155.00

Name & Address Int Rel MINE DATA LLC 202 W GURLEY ST PRESCOTT, AZ 86301-3612 CLAIMANT

Mer Twp Rng Sec Quadrant District/Field Office County HASSAYAMPA FO 14 0130N 0010W 021 YAVAPAI

| Act Date   | Code | Action                      | Action Remarks       | Receipt Number |
|------------|------|-----------------------------|----------------------|----------------|
| 04/01/2017 | 403  | LOCATION DATE               |                      |                |
| 06/02/2017 | 395  | PECORDATION NOTICE PECD     | 1                    | 3853279        |
| 08/30/2017 | 483  | SMALL MINEP CEPT FILED      | 2018                 |                |
| 06/02/2017 | 484  | LOCATION YEAF / MAINTENANCE | 2017;\$155           | 3853279        |
| 06/02/2017 | 501  | ACCT ADV IN LEAD FILE       | AMC444591-AMC444593; |                |
| 05/25/2017 | 404  | COUNTY RECORDATION          | 2017-0326250;        |                |

## DEPARTMENT OF THE INTERIOR **BUREAU OF LAND MANAGEML**

MINING CLAIMS

Run Date/Time: 09/20/2017 08:19 AN

(LIVE) Serial Register Page

**Total Acres** 20.000

Serial Number AMC444593 Lead File Number AMC444591

Page 1 of 1

01 10-21-1976;090STAT0090;43USC1744 Case Type 384201: PLACER CLAIM

Commodity:

MINE DATA LLC

Case Disposition: ACTIVE

Claim Name: TURKEY DRAW

Required Maintenance Fee: \$155.00

Name & Address

202 W GURLEY ST

PPESCOTT, AZ 86301-3612

Int Rel CLAIMANT

| Mer Twp Rng Sec    | Quadrant | District/Field Office | County  |  |
|--------------------|----------|-----------------------|---------|--|
| 14 0120N 0010W 020 | SE       | HASSAYAMPA FO         | YAVAPAI |  |

| Act Date     | Code | Action                      | Action Remarks       | Receipt Number |
|--------------|------|-----------------------------|----------------------|----------------|
| 05/27/2017   | 403  | LOCATION DATE               |                      |                |
| 06/02/2017   | 395  | PECOPDATION NOTICE RECD     | 1                    | 3853279        |
| 08/30/2017   | 483  | SMALL MINER CERT FILED      | 2018                 |                |
| 06/02/2017   | 484  | LOCATION YEAR / MAINTENANCE | 2017;\$155           | 3853279        |
| 06/02/2017   | 501  | ACCT ADV IN LEAD FILE       | AMC444591-AMC444593; |                |
| 05/30/2017   | 404  | COUNTY RECORDATION          | 2017-0026934;        |                |
|              |      |                             |                      |                |
| Line Nr Rema | arks |                             |                      |                |