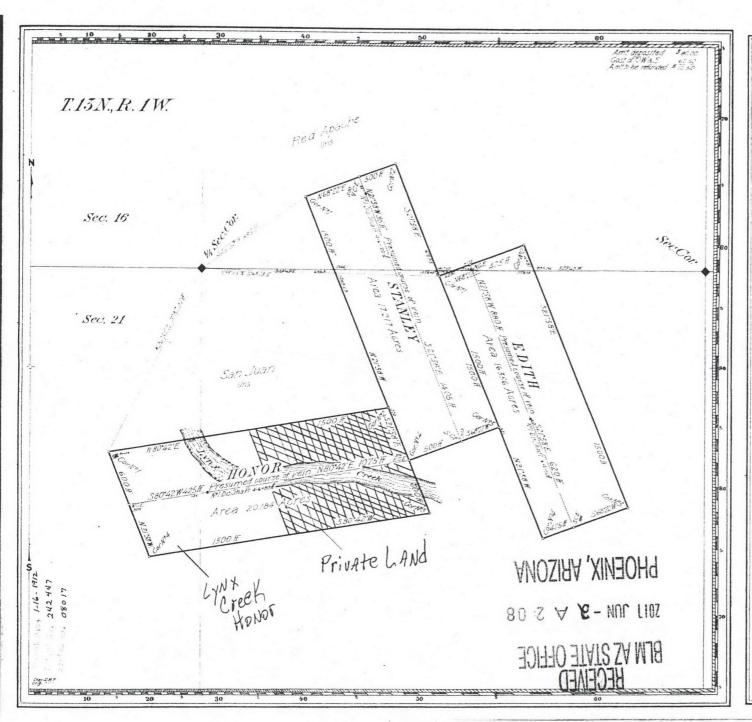

## **DEPARTMENT OF THE INTERIOR UREAU OF LAND MANAGEMEN MINING CLAIMS**

Run Date/Time: 09/20/2017 08:18 AN

(LIVE) Serial Register Page

01 10-21-1976;090STAT0090;43USC1744 Case Type 384201: PLACER CLAIM Claim Name: LYNX CREEK GOLD

**Total Acres** 20.000 **Serial Number** AMC443774 Lead File Number AMC443774

Page 1 of 1

Commodity:

Case Disposition: ACTIVE

Required Maintenance Fee: \$155.00

| Name & Address |                 | <b>A</b> |                         | Int Rel  |  |
|----------------|-----------------|----------|-------------------------|----------|--|
| MINE DATA LLC  | 202 W GUPLEY ST |          | PRESCOTT, AZ 86301-3612 | CLAIMANT |  |

| Mer Twp Rng  | Sec     | Quadrant                    | District/Field Office | County         |
|--------------|---------|-----------------------------|-----------------------|----------------|
| 14 01401 001 | .0W 028 | NE HASSAY                   | VAMPA FO              | YAVAPAI        |
| Act Date     | Code    | Action                      | Action Remarks        | Receipt Number |
| 04/01/2017   | 403     | LOCATION DATE               |                       |                |
| 05/03/2017   | 395     | RECORDATION NOTICE RECD     | 1                     | 3828094        |
| 08/30/2017   | 483     | SMALL MINEP CERT FILED      | 2018                  | ·              |
| 05/03/2017   | 484     | LOCATION YEAP / MAINTENANCE | 2017;\$155            | 3828094        |
| 05/03/2017   | 404     | COUNTY RECOPDATION          | 2017-0321925;         |                |
| 05/03/2017   | 501     | ACCT ADV IN LEAD FILE       | AMC443774-AMC443776;  |                |
|              |         | •                           |                       |                |

### DEPARTMENT OF THE INTERIOR BUREAU OF LAND MANAGEML MINING CLAIMS

(LIVE) Serial Register Page

01 05-10-1872;017STAT0091;30USC26,28,34

Case Type 384101: LODE CLAIM Claim Name: LYNX CREEK HONOR

Run Date/Time: 09/20/2017 08:20 AN

Commodity:

Name & Address

MINE DATA LLC

Case Disposition: ACTIVE

Required Maintenance Fee: \$155.00

**Total Acres** 10.330

PPESCOTT, AZ 86301-3612

Serial Number AMC444591 **Lead File Number** AMC444591

Page 1 of 1

Int Rel

CLAIMANT

| Mer | Twp   | Rng Sec  | Quadrant | District/Field Office | County  |
|-----|-------|----------|----------|-----------------------|---------|
| 14  | 0130N | 0010W 02 | 1 NE, NW | HASSAYAMPA FO         | YAVAPAI |

202 W GURLEY ST

| 04/01/2017 | 403 |                             |                      |         |
|------------|-----|-----------------------------|----------------------|---------|
|            |     | LOCATION DATE               |                      |         |
| 06/02/2017 | 395 | PECORDATION NOTICE PECD     | 1                    | 3853279 |
| 08/30/2017 | 483 | SMALL MINER CEPT FILED      | 2018 .               |         |
| 06/02/2017 | 484 | LOCATION YEAR / MAINTENANCE | 2017;\$155           | 3853279 |
| 06/02/2017 | 501 | ACCT ADV IN LEAD FILE       | AMC444591-AMC444593; |         |
| 05/25/2017 | 404 | COUNTY RECOPDATION          | 2017-0026249;        |         |

## DEPARTMENT OF THE INTERIOR **UREAU OF LAND MANAGEMEN**

**MINING CLAIMS** 

Run Date/Time: 09/20/2017 08:20 AN

Case Type 384201: PLACER CLAIM

01 10-21-1976;090STAT0090;43USC1744

Claim Name: LYNX CREEK HONOR PLA

(LIVE) Serial Register Page

**Total Acres** 20.000

Serial Number AMC444592 Lead File Number AMC444591

Page 1 of 1

Commodity:

**Case Disposition: ACTIVE** 

Required Maintenance Fee: \$155.00

Name & Address Int Rel MINE DATA LLC 202 W GURLEY ST PRESCOTT, AZ 86301-3612 CLAIMANT

Mer Twp Rng Sec Quadrant District/Field Office County HASSAYAMPA FO 14 0130N 0010W 021 YAVAPAI

| Act Date   | Code | Action                      | Action Remarks       | Receipt Number |
|------------|------|-----------------------------|----------------------|----------------|
| 04/01/2017 | 403  | LOCATION DATE               |                      |                |
| 06/02/2017 | 395  | PECORDATION NOTICE PECD     | 1                    | 3853279        |
| 08/30/2017 | 483  | SMALL MINEP CEPT FILED      | 2018                 |                |
| 06/02/2017 | 484  | LOCATION YEAF / MAINTENANCE | 2017;\$155           | 3853279        |
| 06/02/2017 | 501  | ACCT ADV IN LEAD FILE       | AMC444591-AMC444593; |                |
| 05/25/2017 | 404  | COUNTY RECORDATION          | 2017-0326250;        |                |

## DEPARTMENT OF THE INTERIOR **BUREAU OF LAND MANAGEML**

MINING CLAIMS

Run Date/Time: 09/20/2017 08:19 AN

(LIVE) Serial Register Page

**Total Acres** 20.000

Serial Number AMC444593 Lead File Number AMC444591

Page 1 of 1

01 10-21-1976;090STAT0090;43USC1744 Case Type 384201: PLACER CLAIM

Commodity:

MINE DATA LLC

Case Disposition: ACTIVE

Claim Name: TURKEY DRAW

Required Maintenance Fee: \$155.00

Name & Address

202 W GURLEY ST

PPESCOTT, AZ 86301-3612

Int Rel CLAIMANT

| Mer Twp Rng Sec    | Quadrant | District/Field Office | County  |  |
|--------------------|----------|-----------------------|---------|--|
| 14 0120N 0010W 020 | SE       | HASSAYAMPA FO         | YAVAPAI |  |

| Act Date     | Code | Action                      | Action Remarks       | Receipt Number |
|--------------|------|-----------------------------|----------------------|----------------|
| 05/27/2017   | 403  | LOCATION DATE               |                      |                |
| 06/02/2017   | 395  | PECOPDATION NOTICE RECD     | 1                    | 3853279        |
| 08/30/2017   | 483  | SMALL MINER CERT FILED      | 2018                 |                |
| 06/02/2017   | 484  | LOCATION YEAR / MAINTENANCE | 2017;\$155           | 3853279        |
| 06/02/2017   | 501  | ACCT ADV IN LEAD FILE       | AMC444591-AMC444593; |                |
| 05/30/2017   | 404  | COUNTY RECORDATION          | 2017-0026934;        |                |
|              |      |                             |                      |                |
| Line Nr Rema | arks |                             |                      |                |