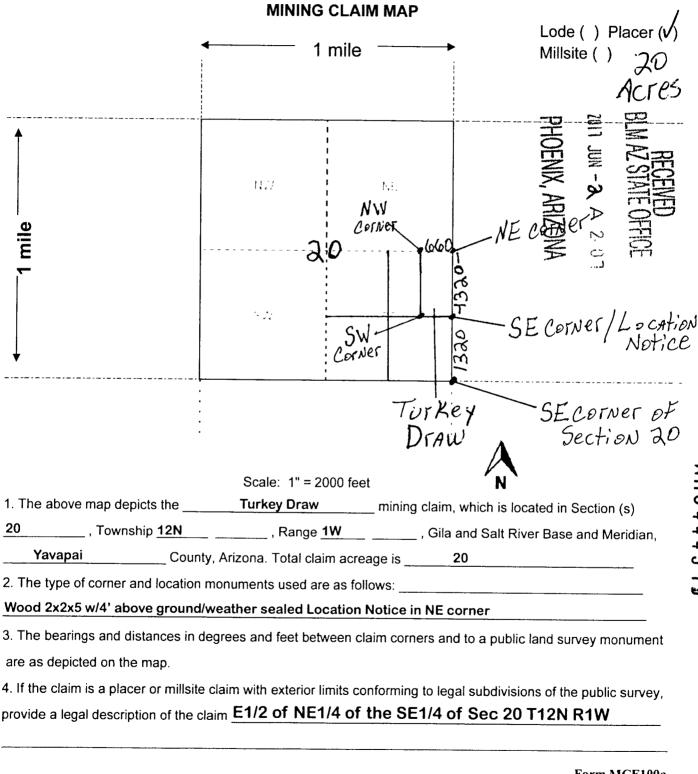

Page 1 of 1

01 10-21-1976;090STAT0090;43USC1744 Case Type 384201: PLACER CLAIM

Commodity:

MINE DATA LLC

Case Disposition: ACTIVE

Claim Name: TURKEY DRAW

Required Maintenance Fee: \$155.00

Name & Address

202 W GURLEY ST

PPESCOTT, AZ 86301-3612

Int Rel CLAIMANT

| Mer Twp Rng Sec    | Quadrant | District/Field Office | County  |  |
|--------------------|----------|-----------------------|---------|--|
| 14 0120N 0010W 020 | SE       | HASSAYAMPA FO         | YAVAPAI |  |

| Act Date     | Code | Action                      | Action Remarks       | Receipt Number |
|--------------|------|-----------------------------|----------------------|----------------|
| 05/27/2017   | 403  | LOCATION DATE               |                      |                |
| 06/02/2017   | 395  | PECOPDATION NOTICE RECD     | 1                    | 3853279        |
| 08/30/2017   | 483  | SMALL MINER CERT FILED      | 2018                 |                |
| 06/02/2017   | 484  | LOCATION YEAR / MAINTENANCE | 2017;\$155           | 3853279        |
| 06/02/2017   | 501  | ACCT ADV IN LEAD FILE       | AMC444591-AMC444593; |                |
| 05/30/2017   | 404  | COUNTY RECORDATION          | 2017-0026934;        |                |
|              |      |                             |                      |                |
| Line Nr Rema | arks |                             |                      |                |